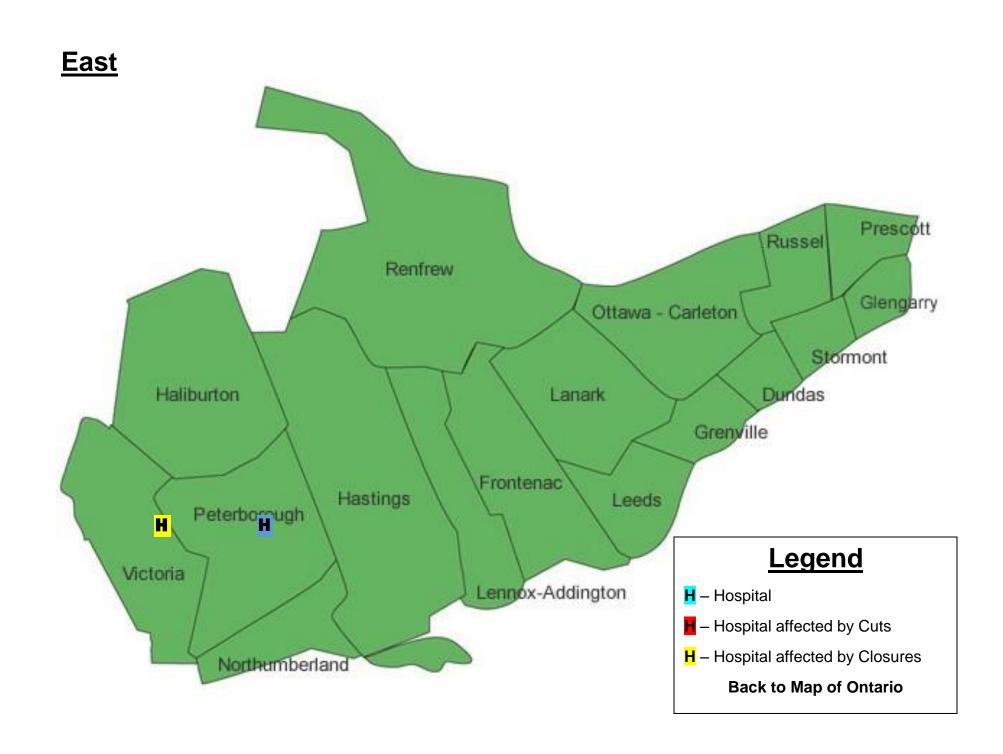

## Ontario Hospital Cuts Interactive Map Project

## **Map of Ontario**



## **North**







## **South**



## **West** Grey **Legend** Bruce H - Hospital ■ – Hospital affected by Cuts H – Hospital affected by Closures **Back to Map of Ontario** Huron Perth Oxford Middlesex Lambton Elgin Kent H

### **Hospital Cuts and Closures**

#### **Alexander Marine and General Hospital**

#### Alexandria Hospital

#### **Bluewater Health**

#### **Bluewater Health**

Cutting 33 positions

Sarnia General Hospital

Petrolia Charlotte Eleanor Englehart Hospital

Click to go back to Map of Ontario-North

#### **Clinton Public Hospital**

**Four Counties Health Services Corporation** 

#### **Grey Bruce Health Services**

Grey Bruce Health Services

Markdale Site

Meaford Site

Southampton Site

Warton Site

Owen Sound Site

Lion's Head Site

#### **Hanover And District Hospital**

#### **Ho