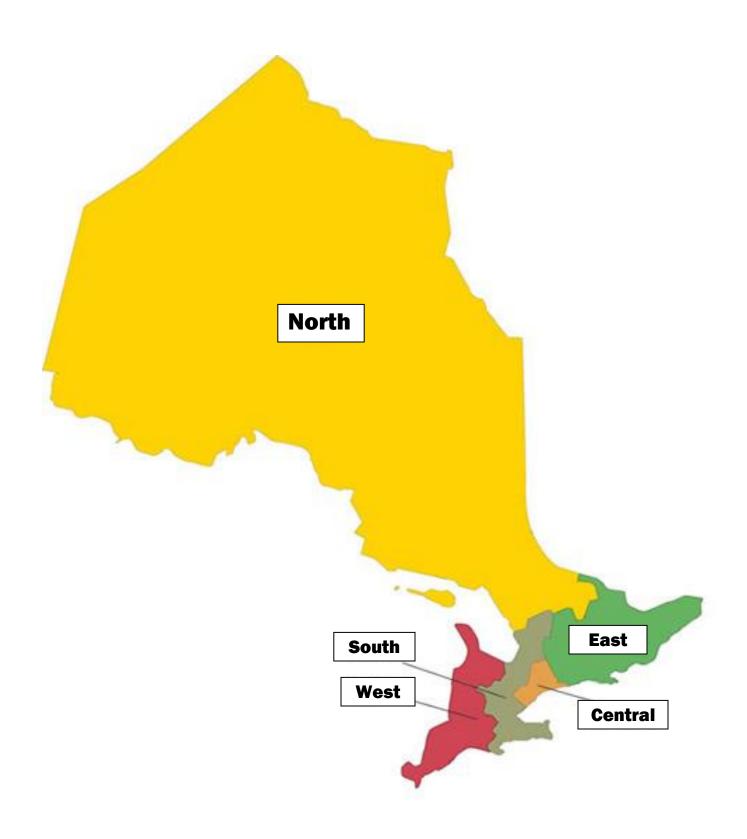

## Ontario Hospital Cuts Interactive Map Project

## **Map of Ontario**



## **North**







## **South**



## **West** Grey **Legend** Bruce H - Hospital ■ – Hospital affected by Cuts H – Hospital affected by Closures **Back to Map of Ontario** Huron Perth Oxford Middlesex Lambton Elgin Kent H

### **Hospital Cuts and Closures**

#### **Alexander Marine and General Hospital**

#### Alexandria Hospital

#### **Bluewater Health**

#### **Bluewater Health**

Cutting 33 positions

Sarnia General Hospital

Petrolia Charlotte Eleanor Englehart Hospital

Click to go back to Map of Ontario-North

#### **Clinton Public Hospital**

**Four Counties Health Services Corporation** 

#### **Grey Bruce Health Services**

Grey Bruce Health Services

Markdale Site

Meaford Site

Southampton Site

Warton Site

Owen Sound Site

Lion's Head Site

#### **Hanover And District Hos