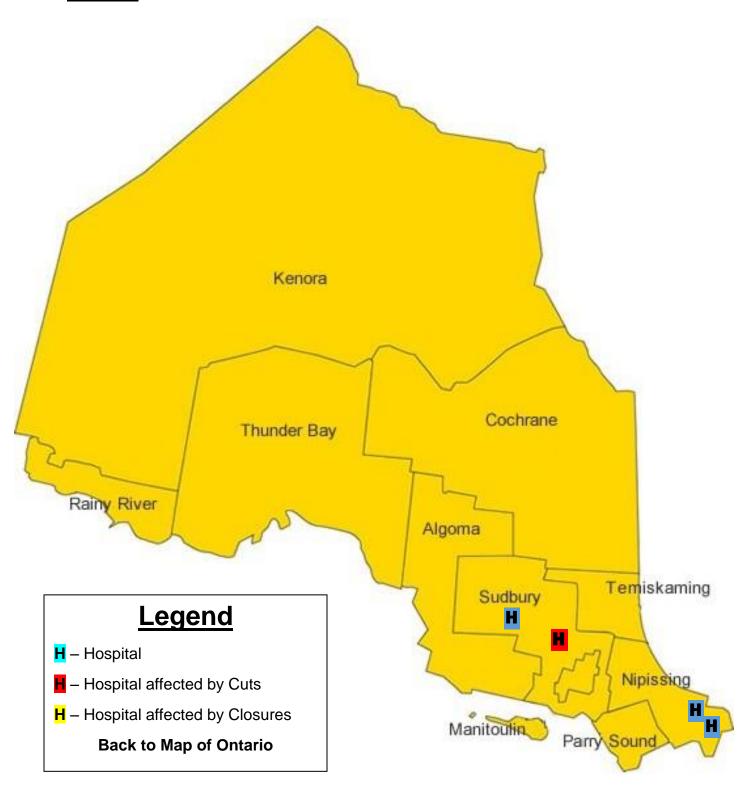

## **North**

#### **Bluewater Health**

Cutting 33 positions

Sarnia General Hospital

Petrolia Charlotte Eleanor Englehart Hospital

Click to go back to Map of Ontario-North