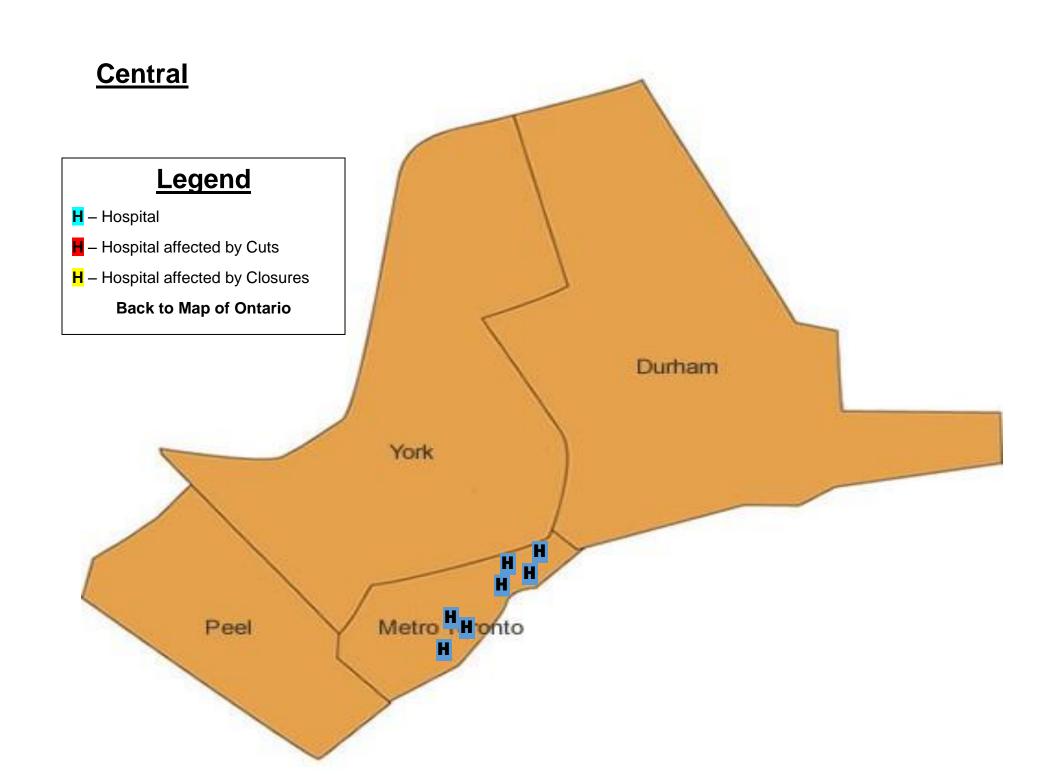

## Ontario Hospital Cuts Interactive Map Project

## **Map of Ontario**



## **North**







## **South**



## **West** Grey **Legend** Bruce H - Hospital ■ – Hospital affected by Cuts H – Hospital affected by Closures **Back to Map of Ontario** Huron Perth Oxford Middlesex Lambton Elgin Kent H

### **Hospital Cuts and Closures**

#### **Alexander Marine and General Hospital**

#### Alexandria Hospital

#### **Bluewater Health**

#### **Bluewater Health**

Cutting 33 positions

Sarnia General Hospital

Petrolia Charlotte Eleanor Englehart Hospital

Click to go back to Map of Ontario-North

#### **Clinton Public Hospital**

**Four Counties Health Services Corporation** 

#### **Grey Bruce Health Services**

Grey Bruce Health Services

Markdale Site

Meaford Site

Southampton Site

Warton Site

Owen Sound Site

Lion's Head Site

#### **Hanover And District Hospital**

#### **Hote