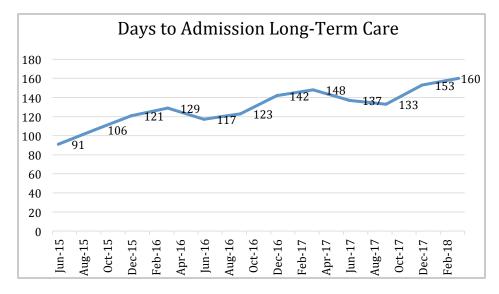

## How long do people in Ontario wait for a Long-Term Care bed?

## Median Days to Admission to Long Term Care <sup>1</sup>

| Mean Days to Placement<br>for 9/10 People on Long-Term Care Waitlist |                       |                          |
|----------------------------------------------------------------------|-----------------------|--------------------------|
| LHIN                                                                 | Basic                 | Private/Semi-<br>Private |
| Erie St. Clair                                                       | 473                   | 217                      |
| South West                                                           | 350                   | 212                      |
| Waterloo-Wellington                                                  | 641                   | 456                      |
| HNHB                                                                 | 380 (incomplete data) | 346                      |
| Central West                                                         | 933                   | 446                      |
| Mississauga Halton                                                   | 734                   | 738                      |
| Toronto Central                                                      | 996                   | 710                      |
| Central East                                                         | 999                   | 616                      |
| South East                                                           | 553                   | 397                      |
| Champlain                                                            | 824                   | 411                      |
| North Simcoe - Muskoka                                               | 641 (incomplete data) | 739                      |
| North East                                                           | 520                   | 457                      |
| North West                                                           | 634                   | 426                      |
| Central                                                              | No data               | No data                  |